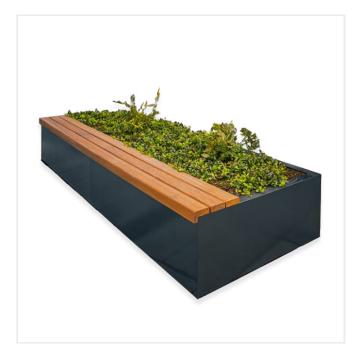

## FERN GRP BENCH PLANTER

Product Code: SFD610

## PRODUCT DESCRIPTION

The Fern GRP Bench Planter is a versatile combined bench and planter.

The timber bench is fitted on top of the GRP (glass-reinforced plastic) planter on one side and is the whole length.

The planter is available in any RAL colour matt, satin or gloss finishes, but looks particularly stunning in metallic effects.

These planters are perfect for small private spaces and roof terraces due to being made from Glass Reinforced Plastic. This ensures they are strong, durable, frost proof, rust proof, yet also light weight. GRP planters also have a contemporary appearance and therefore look stunning in any garden or roof terrace space. Just add plants!