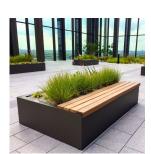

## PRODUCT DESCRIPTION

The Fern GRP Bench Planter is a versatile combined bench and planter.

The timber bench is fitted on top of the GRP (glass-reinforced plastic) planter on one side and is the whole length.

The planter is available in any RAL colour matt, satin or gloss finishes, but looks particularly stunning in metallic effects.

These planters are perfect for small private spaces and roof terraces due to being made from Glass Reinforced Plastic. This ensures they are strong, durable, frost proof, rust proof, yet also light weight. GRP planters also have a contemporary appearance and therefore look stunning in any garden or roof terrace space. Just add plants!