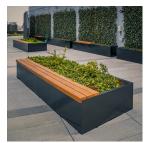

## PRODUCT DESCRIPTION

The Fern GRP Bench Planter is a versatile combined bench and planter.

The timber bench is fitted on top of the GRP (glass-reinforced plastic) planter on one side and is the whole length.

The planter is available in any RAL colour matt, satin or gloss finishes, but looks particularly stunning in metallic effects.

These planters are perfect for small private spaces and roof terraces due to being made from Glass Reinforced Plastic. This ensures they are strong, durable, frost proof, rust proof, yet also light weight. GRP planters also have a contemporary appearance and therefore look stunning in any garden or roof terrace space. Just add plants!