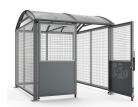

The roof is clad with 10mm anti-cellular polycarbonate with anti-intrusion enforcement.

Locked with a European key lock.

Available in a Galvanised or Galvanised and Powder Coated.

## **SPECIFICATIONS**

| Weight | 470.00 kg       |
|--------|-----------------|
| Width  | 2520mm          |
| Depth  | 2830mm          |
| Height | 2640mm          |
| Fixing | Surface Mounted |
| Colour | Galvanised      |