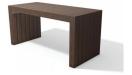

## CALERO PICNIC TABLE

Product Code: SFD286

## **PRODUCT DESCRIPTION**

The Calero Picnic Table has clean lines, straight edges and a minimalist shape. This winning combination is cool, impressively simple and fits perfectly into any modern or urban surrounding.

## **SPECIFICATIONS**

| Weight   | 309.00 kg        |
|----------|------------------|
| Length   | 1500mm           |
| Width    | 670mm            |
| Height   | 750mm            |
| Fixing   | Surface Mounted  |
| Material | Recycled Plastic |
| Colour   | Natural          |