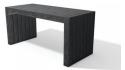

## CALERO PICNIC TABLE

Product Code: SFD286

## **PRODUCT DESCRIPTION**

The Calero Picnic Table has clean lines, straight edges and a minimalist shape. This winning combination is cool, impressively simple and fits perfectly into any modern or urban surrounding.

## **SPECIFICATIONS**

| Weight   | 309.00 kg        |
|----------|------------------|
| Length   | 1500mm           |
| Width    | 670mm            |
| Height   | 750mm            |
| Fixing   | Surface Mounted  |
| Material | Recycled Plastic |
| Colour   | Natural          |