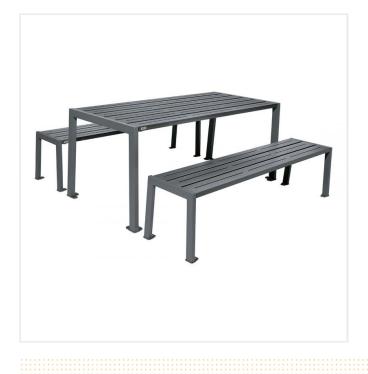

## SILAOS STEEL PICNIC TABLE

Product Code: SFD246

## PRODUCT DESCRIPTION

The Silaos Steel Picnic Table is part of the Silaos® collection and makes an excellent choice for furnishing picnic areas. Made from steel tube frame, finished in a zinc primer, available in a range of RAL colours. The set is mounted on base plates for easy installation. Anchor bolts supplied. Product is shipped flat packed for self-assembly.