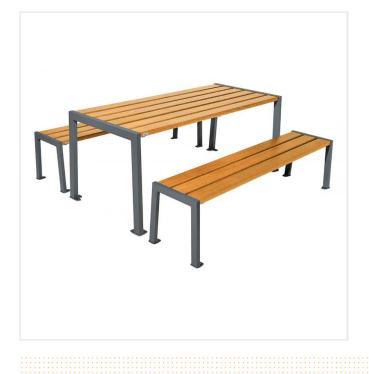

## SILAOS PICNIC TABLE

Product Code: SFD232

## PRODUCT DESCRIPTION

The Silaos Picnic Table is part of the Silaos® collection and makes an excellent choice for furnishing picnic areas. Made from French Oak slats and a steel tube frame. Timber finish is a water based colour stain preserver in a light oak or mahogany. Steel is finished in a zinc primer available in a range of RAL colours. Wood uses tamper-proof bolts. The set is mounted on base plates for easy installation. Anchor bolts supplied. Product is shipped flat packed for self-assembly.