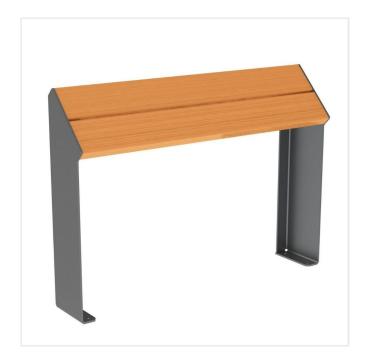

## PRODUCT DESCRIPTION

The Kube® Design Pearch Seat in Timber & Steel, is part of the design led collection of seats offering numerous choices of length and finishes to match other Kube® products.

Structure: 8 mm steel, zinc primed and painted in our colours.

Seat: steel and wood. Length: 1200 mm.

Seat height: 775 mm.

Seat made of PEFC certified oak, light oak or

mahogany stain finish.

## **SPECIFICATIONS**

| Weight   | 40.00 kg        |
|----------|-----------------|
| Length   | 1200mm          |
| Height   | 775mm           |
| Fixing   | Surface Mounted |
| Material | Steel, Timber   |
| Colour   | Galvanised      |