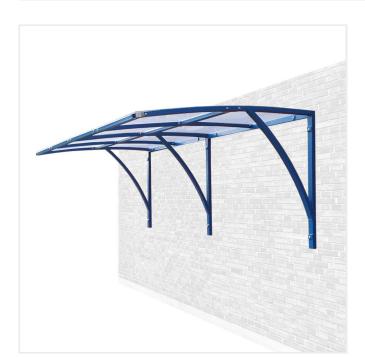

## PRODUCT DESCRIPTION

The Carlos Canopy is a truly versatile canopy and ideal for a wide variety of purposes including school outdoor classrooms or play areas, waiting areas, courtyard covers, entrance canopies and walkways. It comes available in standard 4 metre modules from stock, or as a tailored unit to suit your requirements.

The Carlos 100% wall mounted, giving clear access and is ideal for situations where floor space is restricted. The steel structure is hot dipped galvanised and then powder coated to your colour choice - please contact us to discuss your RAL colour options. The curved pitched roof is clad with 5mm PET clear view cladding.

## **SPECIFICATIONS**

| Weight | 99,999.00 kg |
|--------|--------------|
| Length | 4000mm       |
| Depth  | 1800mm       |
| Fixing | Wall Mounted |
| Colour | Galvanised   |
|        |              |