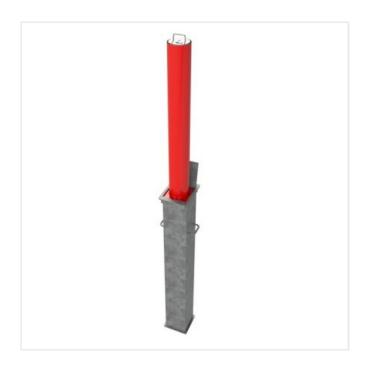

## 114MM DIAMETER STEEL TELESCOPIC BOLLARD

Product Code: SFD56897

The 114mm Diameter Steel Telescopic Bollard has a steel section installed into the ground and a steel bollard that can be hidden to allow access. If you are looking for a selection of bollards or to create a collection of street furniture, let us know and we can help you put together a full solution.

## **SPECIFICATIONS**

| Weight   | 136.00 kg  |
|----------|------------|
| Height   | 850mm      |
| Diameter | 114mm      |
| Fixing   | Root Fixed |
| Material | Steel      |
| Colour   | Galvanised |
|          |            |