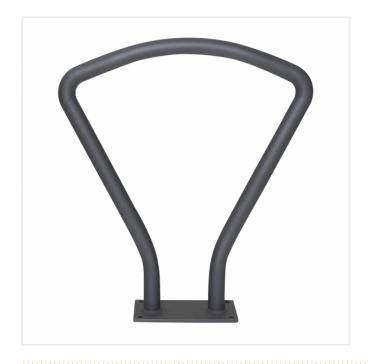

## CITY VUELTO CYCLE STAND

Product Code: SFD417

## PRODUCT DESCRIPTION

The City Vuelto Bicycle Stand is of a contemporary design which will complement its surrounding environment, yet at the same time provides a functional method of bicycle parking and securing. Strongly constructed from 48mm round steel tube for long-lasting service life. Available in two finishes: hot dip galvanised only or hot dip galvanised and powder coated in Anthracite Grey. Can be quickly and easily installed either sub-surface fixed or surface fixed.

## **SPECIFICATIONS**

| Weight   | 12.50 kg         |
|----------|------------------|
| Width    | 700mm            |
| Height   | 1130mm           |
| Diameter | 48mm             |
| Fixing   | Multiple Options |
| Material | Steel            |
| Colour   | Galvanised       |
|          |                  |