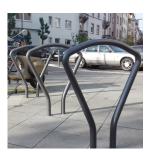

## PRODUCT DESCRIPTION

The City Vuelto Bicycle Stand is of a contemporary design which will complement its surrounding environment, yet at the same time provides a functional method of bicycle parking and securing. Strongly constructed from 48mm round steel tube for long-lasting service life. Available in two finishes: hot dip galvanised only or hot dip galvanised and powder coated in Anthracite Grey. Can be quickly and easily installed either sub-surface fixed or surface fixed.