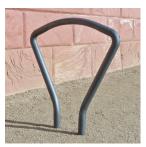

## PRODUCT DESCRIPTION

The City Vuelto Bicycle Stand is of a contemporary design which will complement its surrounding environment, yet at the same time provides a functional method of bicycle parking and securing. Strongly constructed from 48mm round steel tube for long-lasting service life. Available in two finishes: hot dip galvanised only or hot dip galvanised and powder coated in Anthracite Grey. Can be quickly and easily installed either sub-surface fixed or surface fixed.