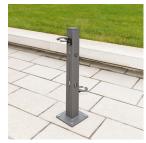

## PRODUCT DESCRIPTION

Elegant yet strong and practical scooter parking stand for 2 scooters, manufactured in high grade steel. Ideal for parking places in front of public buildings, institutions and companies. Enhances the street scene. Plastic-coated holding clamps prevent scratching of handlebars. Holding clamps adjustable in height from 150 - 690mm to suit various scooter models. Scooters can be secured to stand using a padlock and/or a chain/cable (not supplied).