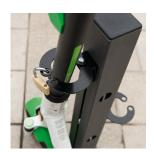

## PRODUCT DESCRIPTION

Elegant yet strong and practical scooter parking stand for 2 scooters, manufactured in high grade steel. Ideal for parking places in front of public buildings, institutions and companies. Enhances the street scene. Plastic-coated holding clamps prevent scratching of handlebars. Holding clamps adjustable in height from 150 - 690mm to suit various scooter models. Scooters can be secured to stand using a padlock and/or a chain/cable (not supplied).