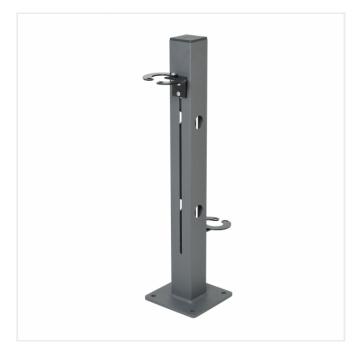

## PRODUCT DESCRIPTION

Elegant yet strong and practical scooter parking stand for 2 scooters, manufactured in high grade steel. Ideal for parking places in front of public buildings, institutions and companies. Enhances the street scene. Plastic-coated holding clamps prevent scratching of handlebars. Holding clamps adjustable in height from 150 - 690mm to suit various scooter models. Scooters can be secured to stand using a padlock and/or a chain/cable (not supplied).

## **SPECIFICATIONS**

| Weight   | 11.00 kg        |
|----------|-----------------|
| Length   | 80mm            |
| Width    | 80mm            |
| Height   | 800mm           |
| Fixing   | Surface Mounted |
| Material | Steel           |
| Colour   | Galvanised      |
|          |                 |