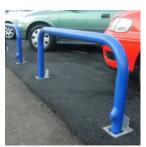

## PRODUCT DESCRIPTION

Hoop Barriers or Forecourt Protection Hoops have become a popular method of securing large perimeters for the motor dealership industry. These can be manufactured in various diameters, lengths and heights, either root fixed, or bolt down in a variety of finishes, such as galvanised, galvanised and powder coated or stainless steel. In more recent times the hoop barriers has also been used for retail parks, open space urban restrictions, and trolley bays, where a mid-rail is often used, and are also available as a security barrier, c/w integral locking mechanism.