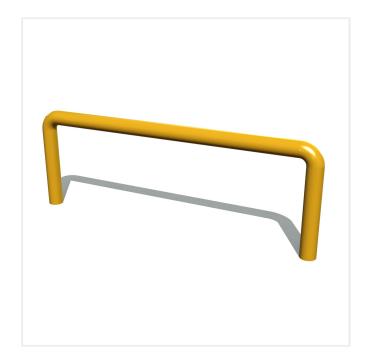

## **HOOP BARRIER 89MM**

Product Code: SFD625/89

## PRODUCT DESCRIPTION

Hoop Barriers or Forecourt Protection Hoops have become a popular method of securing large perimeters for the motor dealership industry. These can be manufactured in various diameters, lengths and heights, either root fixed, or bolt down in a variety of finishes, such as galvanised, galvanised and powder coated or stainless steel. In more recent times the hoop barriers has also been used for retail parks, open space urban restrictions, and trolley bays, where a mid-rail is often used, and are also available as a security barrier, c/w integral locking mechanism.

## **SPECIFICATIONS**

| Weight   | 50.00 kg   |
|----------|------------|
| Length   | 1750mm     |
| Height   | 1050mm     |
| Diameter | 89mm       |
| Fixing   | Root Fixed |
| Material | Steel      |
| Colour   | Galvanised |
|          |            |