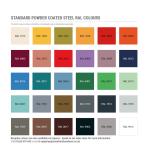

## PRODUCT DESCRIPTION

Hoop Barriers or Forecourt Protection Hoops have become a popular method of securing large perimeters for the motor dealership industry. These can be manufactured in various diameters, lengths and heights, either root fixed, or bolt down in a variety of finishes, such as galvanised, galvanised and powder coated or stainless steel. In more recent times the hoop barriers has also been used for retail parks, open space urban restrictions, and trolley bays, where a mid-rail is often used, and are also available as a security barrier, c/w integral locking mechanism.

\*Powder coating may require a longer lead time