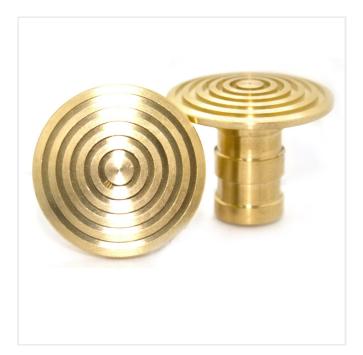

## RECORD BRASS PAVING STUD

Product Code: SFD711

## PRODUCT DESCRIPTION

Brass Paving Stud, design is a record groove top with a standard diameter of 25mm, each stud is 35mm in length. We have major discounts for large volumes.

Our range of Tactile Paving Studs serve for a variety of applications. The studs provide a textured ground surface indicator for footpaths, stairs and train station platforms to assist blind and vision impaired pedestrians.

## **SPECIFICATIONS**

| Weight   | 0.03 kg    |
|----------|------------|
| Height   | 35mm       |
| Diameter | 25mm       |
| Fixing   | Root Fixed |
| Material | Brass      |
| Colour   | Galvanised |
|          |            |