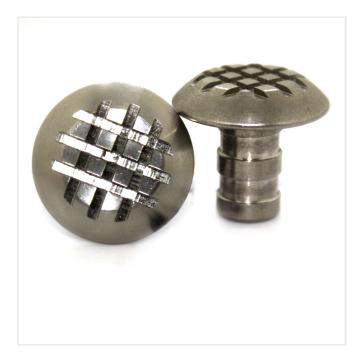

## CROSS S/STEEL PAVING STUD

Product Code: SFD709

## PRODUCT DESCRIPTION

Stainless Steel Paving Stud, design is a cross grip top with a standard diameter of 25mm, each stud is 35mm in length. We have major discounts for large volumes.

Our range of Tactile Paving Studs serve for a variety of applications. The studs provide a textured ground surface indicator for footpaths, stairs and train station platforms to assist blind and vision impaired pedestrians.

## **SPECIFICATIONS**

| Weight   | 0.03 kg         |
|----------|-----------------|
| Height   | 35mm            |
| Diameter | 25mm            |
| Fixing   | Root Fixed      |
| Material | Stainless Steel |
| Colour   | Stainless Steel |
|          |                 |