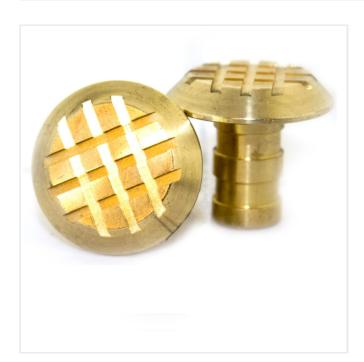

## CROSS GRIP BRASS PAVING STUD

Product Code: SFD708

## PRODUCT DESCRIPTION

Brass Paving Stud, design is a cross grip top with a standard diameter of 25mm, each stud is 35mm in length. We have major discounts for large volumes.

Our range of Tactile Paving Studs serve for a variety of applications. The studs provide a textured ground surface indicator for footpaths, stairs and train station platforms to assist blind and vision impaired pedestrians.

## **SPECIFICATIONS**

| Weight   | 0.03 kg    |
|----------|------------|
| Height   | 35mm       |
| Diameter | 25mm       |
| Fixing   | Root Fixed |
| Material | Brass      |
| Colour   | Galvanised |
|          |            |