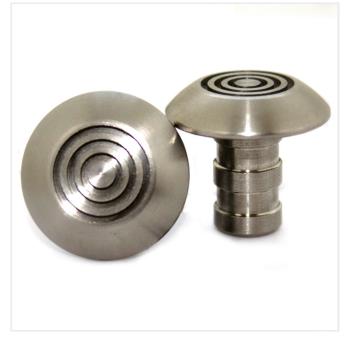

## GROOVED S/STEEL PAVING STUD

Product Code: SFD706

## **PRODUCT DESCRIPTION**

Stainless Steel Paving Stud, design is a grooved top with a standard diameter of 25mm, each stud is 35mm in length. We have major discounts for large volumes.

Our range of Tactile Paving Studs serve for a variety of applications. The studs provide a textured ground surface indicator for footpaths, stairs and train station platforms to assist blind and vision impaired pedestrians.

## **SPECIFICATIONS**

| Weight   | 0.03 kg         |
|----------|-----------------|
| Height   | 35mm            |
| Diameter | 25mm            |
| Fixing   | Root Fixed      |
| Material | Stainless Steel |
| Colour   | Galvanised      |