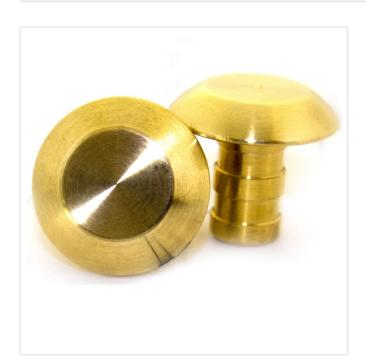

## **PLAIN BRASS PAVING STUD**

Product Code: SFD705

## PRODUCT DESCRIPTION

Brass Paving Stud, design is a plain top with a standard diameter of 25mm, each stud is 35mm in length. We have major discounts for large volumes.

Our range of Tactile Paving Studs serve for a variety of applications. The studs provide a textured ground surface indicator for footpaths, stairs and train station platforms to assist blind and vision impaired pedestrians.

## **SPECIFICATIONS**

| Weight   | 0.03 kg    |
|----------|------------|
| Depth    | 18mm       |
| Diameter | 25mm       |
| Fixing   | Root Fixed |
| Material | Brass      |
| Colour   | Galvanised |
|          |            |