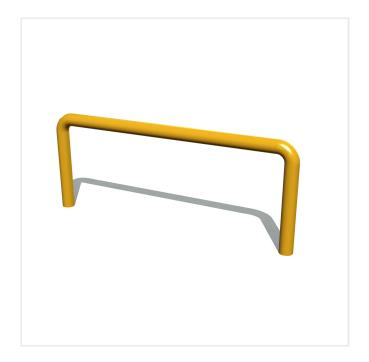

## **HOOP BARRIER 76MM**

Product Code: SFD625/76

## PRODUCT DESCRIPTION

Hoop Barriers or Forecourt Protection Hoops have become a popular method of securing large perimeters for the motor dealership industry. These can be manufactured in various diameters, lengths and heights, either root fixed, or bolt down in a variety of finishes, such as galvanised, galvanised and powder coated or stainless steel. In more recent times the hoop barriers has also been used for retail parks, open space urban restrictions, and trolley bays, where a mid-rail is often used, and are also available as a security barrier, c/w integral locking mechanism.

## **SPECIFICATIONS**

| Weight   | 50.00 kg   |
|----------|------------|
| Length   | 1750mm     |
| Height   | 1050mm     |
| Diameter | 76mm       |
| Fixing   | Root Fixed |
| Material | Steel      |
| Colour   | Galvanised |
|          |            |