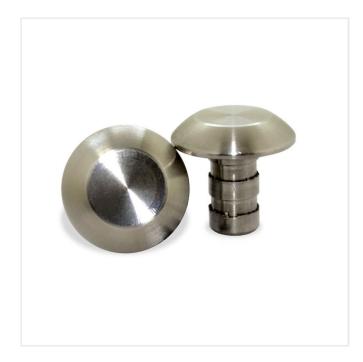

## PLAIN S/STEEL PAVING STUD

Product Code: SFD704

## PRODUCT DESCRIPTION

Stainless Steel Paving Stud, design is a plain top with a standard diameter of 25mm, each stud is 35mm in length. We have major discounts for large volumes.

Our range of Tactile Paving Studs serve for a variety of applications. The studs provide a textured ground surface indicator for footpaths, stairs and train station platforms to assist blind and vision impaired pedestrians.

## **SPECIFICATIONS**

| Weight   | 0.03 kg         |
|----------|-----------------|
| Height   | 35mm            |
| Diameter | 25mm            |
| Fixing   | Root Fixed      |
| Material | Stainless Steel |
| Colour   | Galvanised      |