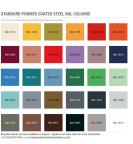

www.streetfurnituredirect.co.uk 01625 879 442 enquiries@streetfurnituredirect.co.uk

## HOOP Product Code

## **HOOP BARRIER 60MM**

Product Code: SFD625/60





## PRODUCT DESCRIPTION

Hoop Barriers or Forecourt Protection Hoops have become a popular method of securing large perimeters for the motor dealership industry. These can be manufactured in various diameters, lengths and heights, either root fixed, or bolt down in a variety of finishes, such as galvanised, galvanised and powder coated or stainless steel. In more recent times the hoop barriers has also been used for retail parks, open space urban restrictions, and trolley bays, where a mid-rail is often used, and are also available as a security barrier, c/w integral locking mechanism.

\*Powder coating may require a longer lead time

## SPECIFICATIONS

| Weight   | 50.00 kg   |
|----------|------------|
| Length   | 1750mm     |
| Height   | 1180mm     |
| Diameter | 60mm       |
| Fixin