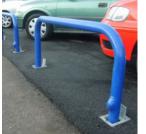

## **HOOP BARRIER 60MM**

Product Code: SFD625/60

## PRODUCT DESCRIPTION

Hoop Barriers or Forecourt Protection Hoops have become a popular method of securing large perimeters for the motor dealership industry. These can be manufactured in various diameters, lengths and heights, either root fixed, or bolt down in a variety of finishes, such as galvanised, galvanised and powder coated or stainless steel. In more recent times the hoop barriers has also been used for retail parks, open space urban restrictions, and trolley bays, where a mid-rail is often used, and are also available as a security barrier, c/w integral locking mechanism.

## SPECIFICATIONS

| Weight   | 50.00 kg   |
|----------|------------|
| Length   | 1750mm     |
| Height   | 1180mm     |
| Diameter | 60mm       |
| Fixing   | Root Fixed |
| Material | Steel      |
| Colour   | Galvanised |