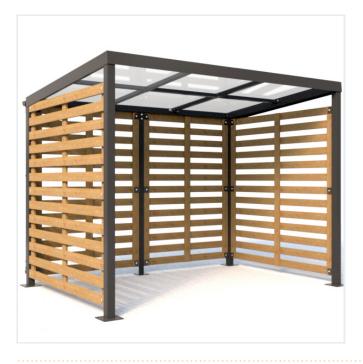

## **PRODUCT DESCRIPTION**

The Torres Shelter is a functional and versatile steel frame and timber outdoor shelter, offering great protection from wind and rain. Its natural timber finish complements the landscape surrounding any building.

Suitable for numerous external needs such as bicycle parking, scooter parking, motorcycle parking, waiting areas and smoking/vaping areas.

As standard the shelter features a galvanised and a powder coated frame, with timber cladding to the rear and two sides.

It has a PET roof with guttering to the rear with 1 outlet and is surface mounted.

**Bike Shelter** - Each unit can provide cover for up to 8 bikes.

Scooter Shelter - SFD offers a range of scooter racks that are compatible with the Hennessey shelter. Our best value version is the Budget Scooter Rack

## **SPECIFICATIONS**

| Weight   | 259.00 kg       |
|----------|-----------------|
| Length   | 3000mm          |
| Width    | 2000mm          |
| Height   | 2300/2100mm     |
| Fixing   | Surface Mounted |
| Material | Steel           |
| Colour   | Galvanised      |