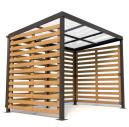

## **PRODUCT DESCRIPTION**

The Torres Shelter is a functional and versatile steel frame and timber outdoor shelter, offering great protection from wind and rain. Its natural timber finish complements the landscape surrounding any building.

Suitable for numerous external needs such as bicycle parking, scooter parking, motorcycle parking, waiting areas and smoking/vaping areas.

As standard the shelter features a galvanised and a powder coated frame, with timber cladding to the rear and two sides.

It has a PET roof with guttering to the rear with 1 outlet and is surface mounted.

**Bike Shelter** - Each unit can provide cover for up to 8 bikes.

Scooter Shelter - SFD offers a range of scooter racks that are compatible with the Hennessey shelter. Our best value version is the Budget Scooter Rack

## **SPECIFICATIONS**

| Weight   | 259.00 kg       |
|----------|-----------------|
| Length   | 3000mm          |
| Width    | 2000mm          |
| Height   | 2300/2100mm     |
| Fixing   | Surface Mounted |
| Material | Steel           |
| Colour   | Galvanised      |