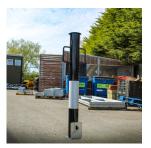

## **PRODUCT DESCRIPTION**

The Removable Bollard is ideal for offering security to a restricted area, that also allows access to the site.

This bollard can be removed temporarily to allow vehicle access. Then locked back in place to stop unauthorised vehicles. Standing 965mm above ground, and 250mm below ground, we recommend a minimum mounting depth of 300mm.

Street Furniture Direct offers solutions to many budget needs, this removable bollard is no different. The bollard weighs 7 kilos making it lightweight and easily removable from the base socket.

The Removable Bollard is powder coated black with a single white band as standard.

Can be supplied with a padlock.