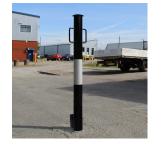

## **PRODUCT DESCRIPTION**

The Removable Bollard is ideal for offering security to a restricted area, that also allows access to the site.

This bollard can be removed temporarily to allow vehicle access. Then locked back in place to stop unauthorised vehicles. Standing 965mm above ground, and 250mm below ground, we recommend a minimum mounting depth of 300mm.

Street Furniture Direct offers solutions to many budget needs, this removable bollard is no different. The bollard weighs 7 kilos making it lightweight and easily removable from the base socket.

The Removable Bollard is powder coated black with a single white band as standard.

Can be supplied with a padlock.