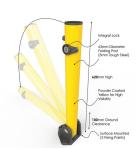

## PRODUCT DESCRIPTION

Fold Down Bollard is the perfect option to protect your parking space or driveway. The high visibility bollard can be folded down temporarily to allow vehicle access. Then locked back in place to stop unauthorised vehicles.

The Fold Down Bollard is one of the most popular items we stock. By always stocking this item we can provide quick delivery usually on site within 48 hours. Fixing the Fold Down Bollard in place is easy with just 4 bolts, we recommend anti vandal bolts. We are able to supply the Fold Bollard with different key sets. When supplied keyed differently, additional keys cannot be purchased and only TWO keys will be supplied.

## **SPECIFICATIONS**

| Weight   | 5.50 kg         |
|----------|-----------------|
| Height   | 620mm           |
| Diameter | 60mm            |
| Fixing   | Surface Mounted |
| Material | Steel           |
| Colour   | Yellow          |