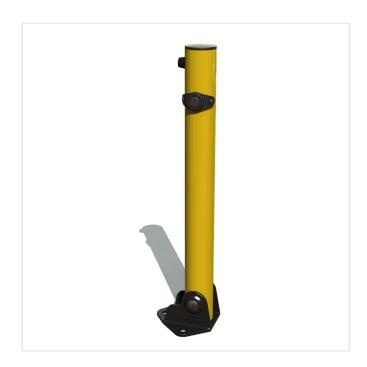

## TITAN FOLD DOWN STEEL BOLLARD

Product Code: SFD53

## PRODUCT DESCRIPTION

Fold Down Bollard is the perfect option to protect your parking space or driveway. The high visibility bollard can be folded down temporarily to allow vehicle access. Then locked back in place to stop unauthorised vehicles.

## **SPECIFICATIONS**

| Weight   | 5.50 kg         |
|----------|-----------------|
| Height   | 620mm           |
| Diameter | 60mm            |
| Fixing   | Surface Mounted |
| Material | Steel           |
| Colour   | Yellow          |