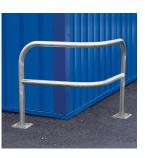

## ANGLED CORNER SAFETY BARRIER - GALVANISED

Product Code: SFD569

## PRODUCT DESCRIPTION

The Angled Corner Safety Barrier is ideal to protect the corners of buildings from accidental vehicle damage.

Length 800 x width 800 x height 1000 mm Made of ø 60 mm, 3 mm gauge steel tube

Galvanised finish

Mounted on base plates or root fixed

## **SPECIFICATIONS**

| Weight   | 25.00 kg   |
|----------|------------|
| Length   | 800mm      |
| Width    | 800mm      |
| Height   | 1300mm     |
| Diameter | 60mm       |
| Fixing   | Root Fixed |
| Material | Steel      |
| Colour   | Galvanised |