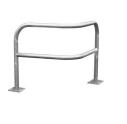

## ANGLED CORNER SAFETY BARRIER - GALVANISED

Product Code: SFD569

## PRODUCT DESCRIPTION

The Angled Corner Safety Barrier is ideal to protect the corners of buildings from accidental vehicle damage.

Length 800 x width 800 x height 1000 mm Made of ø 60 mm, 3 mm gauge steel tube

Galvanised finish

Mounted on base plates or root fixed

## **SPECIFICATIONS**

| Weight   | 25.00 kg   |
|----------|------------|
| Length   | 800mm      |
| Width    | 800mm      |
| Height   | 1300mm     |
| Diameter | 60mm       |
| Fixing   | Root Fixed |
| Material | Steel      |
| Colour   | Galvanised |