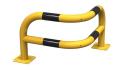

## SHORT ANGLED CORNER SAFETY BARRIER

Product Code: SFD568

## PRODUCT DESCRIPTION

Ideal to protect the corners of buildings from accidental vehicle damage.

Length 580 x width 580 x height 430 mm

Made of ø 60 mm, 3 mm gauge steel tube

Zinc primed & finished in RAL 1021 with black warning stripes

Mounted on base plates or root fixed

## SPECIFICATIONS

| Weight   | 9.00 kg          |
|----------|------------------|
| Length   | 580mm            |
| Width    | 580mm            |
| Height   | 430mm            |
| Diameter | 60mm             |
| Fixing   | Multiple Options |
| Material | Steel            |
| Colour   | Hazard Banded    |