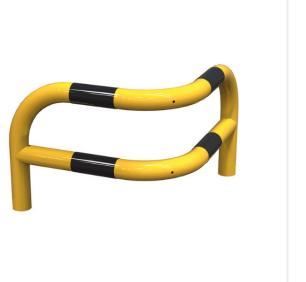

## SHORT ANGLED CORNER SAFETY BARRIER

Product Code: SFD568

## PRODUCT DESCRIPTION

Ideal to protect the corners of buildings from accidental vehicle damage.

Length 580 x width 580 x height 430 mm

Made of ø 60 mm, 3 mm gauge steel tube

Zinc primed & finished in RAL 1021 with black warning stripes

Mounted on base plates or root fixed

## SPECIFICATIONS

| Weight   | 9.00 kg          |
|----------|------------------|
| Length   | 580mm            |
| Width    | 580mm            |
| Height   | 430mm            |
| Diameter | 60mm             |
| Fixing   | Multiple Options |
| Material | Steel            |
| Colour   | Hazard Banded    |