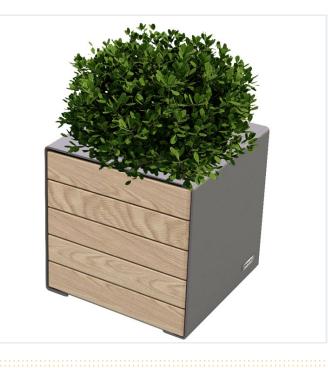

### KUBE® DESIGN PLANTER -TIMBER & STEEL

Product Code: SFD609

## **PRODUCT DESCRIPTION**

The Planters of the PRIMIUM range are designed for enjoyment with aesthetics adapted to the environment and to the other products of the range for a harmonious combination.

#### Structure

Structure in solid steel, thickness 3 mm.

Interior: polyester planter.

#### Finish & assembly

Zinc primed & painted or galvanised & painted, monochrome or two-tone.

Fixing by anchor rods [not included]

Cladding in oak or exotic hard wood with light oak or mahogany stain or untreated, thickness 22 mm.