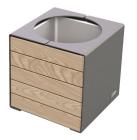

#### Structure

Structure in solid steel, thickness 3 mm.

Interior: polyester planter.

#### Finish & assembly

Zinc primed & painted or galvanised & painted, monochrome or two-tone.

Fixing by anchor rods [not included]

Cladding in oak or exotic hard wood with light oak or mahogany stain or untreated, thickness 22 mm.