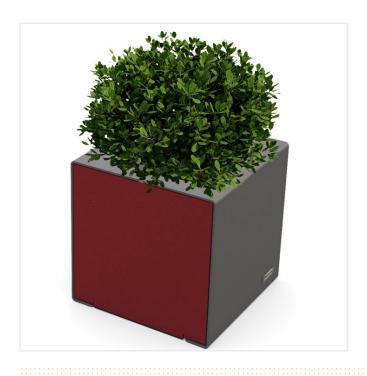

# **KUBE® DESIGN PLANTER - ALL STEEL**

Product Code: SFD608

## PRODUCT DESCRIPTION

The Planters of the PRIMIUM range are designed for enjoyment with aesthetics adapted to the environment and to the other products of the range for a harmonious combination.

#### Structure

Structure in solid steel, thickness 3 mm.

Interior: polyester planter.

### Finish & assembly

Zinc primed & painted or galvanised & painted, monochrome or two-tone.

Fixing by anchor rods [not included]