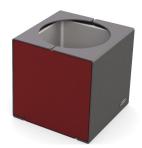

#### Structure

Structure in solid steel, thickness 3 mm.

Interior: polyester planter.

### Finish & assembly

Zinc primed & painted or galvanised & painted, monochrome or two-tone.

Fixing by anchor rods [not included]