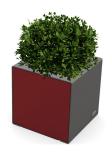

# **KUBE® DESIGN PLANTER - ALL STEEL**

Product Code: SFD608

## PRODUCT DESCRIPTION

The Planters of the PRIMIUM range are designed for enjoyment with aesthetics adapted to the environment and to the other products of the range for a harmonious combination.

#### Structure

Structure in solid steel, thickness 3 mm.

Interior: polyester planter.

### Finish & assembly

Zinc primed & painted or galvanised & painted, monochrome or two-tone.

Fixing by anchor rods [not included]