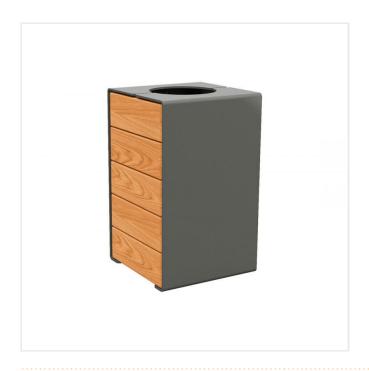

## **KUBE® DESIGN LITTER BIN - TIMBER & STEEL**

Product Code: SFD355

## PRODUCT DESCRIPTION

Litter bins in the PRIMIUM® range are designed to match the rest of the collection.

PRIMIUM® with cladding.

Length 450 x width 450 mm

Solid steel structure, zic primed & painted.

Fixing by anchor rods [not included]

With or without cigarette ashtray

Front opening

Bag holder [bag not supplied]

3 versions

Version "without lid": height 750 mm

Version "with lid" and Version "with cigarette ashtray ": height 950 mm, lid in 3 mm gauge solid steel

Cladding in oak or exotic hard wood with light oak or mahogany stain or untreated.