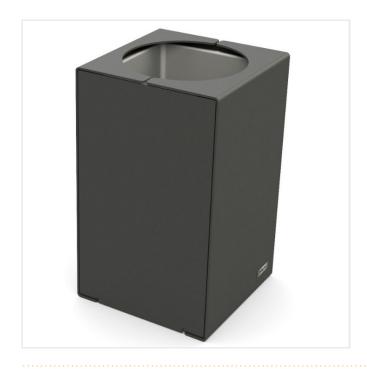

## **KUBE® DESIGN LITTER BIN - ALL STEEL**

Product Code: SFD354

## PRODUCT DESCRIPTION

Litter bins in the PRIMIUM® range are designed to match the rest of the collection.

Length 450 x width 450 mm

Solid steel structure, zic primed & painted.

Fixing by anchor rods [not included]

With or without cigarette ashtray

Front opening

Bag holder [bag not supplied]

3 versions

Version "without lid": height 750 mm

Version "with lid" and Version "with cigarette ashtray ": height 950 mm, lid in 3 mm gauge solid steel