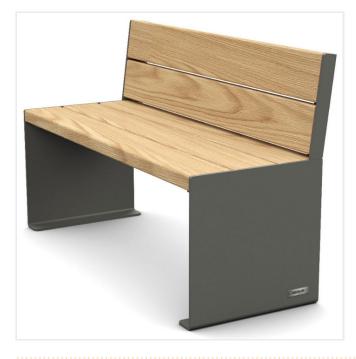

## **PRODUCT DESCRIPTION**

The Kube® Design Seat in Timber & Steel is part of the design led collection of seats offering numerous choices of length and finishes to match other Kube® products.

Seats with steel frame and wood seat & back.

Overall height: 760 mm

Seat height: 450 mm

Lengths 600, 1200 or 1800 mm

Legs 450 x 450 mm, solid steel, 8 mm gauge, zinc primed & painted.

Seat in exotic hard wood with light oak or mahogany stain or untreated, thickness 50 mm

## **SPECIFICATIONS**

| Weight   | 72.00 kg        |
|----------|-----------------|
| Length   | 600mm           |
| Height   | 760mm           |
| Fixing   | Surface Mounted |
| Material | Steel, Timber   |
| Colour   | Zinc Primer     |