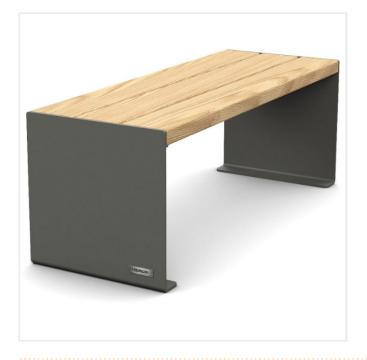

## PRODUCT DESCRIPTION

The Kube Design Bench in Timber & Steel is part of a collection of coordinated & design led street furniture elements featuring a minimal and modern design suitable to a variety of urban environments.

A modular design with a large choice of possible combinations.

The Seat comes in exotic hard wood with light oak or mahogany stain or untreated, thickness 50 mm.

The Legs are 450 x 450 mm, solid steel, 8 mm gauge, zinc primed & painted.

Available Lengths: 450, 1200 or 1800 mm

Seat height: 450 mm.

Fixing by anchor rods [not included]

## SPECIFICATIONS

| Weight   | 32.00 kg            |
|----------|---------------------|
| Length   | 450 / 1200 / 1800mm |
| Width    | 450mm               |
| Height   | 450mm               |
| Fixing   | Surface Mounted     |
| Material | Steel, Timber       |
| Colour   | Zinc Primer         |