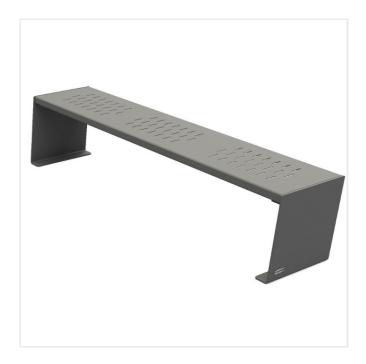

## **KUBE® DESIGN BENCH - ALL STEEL**

Product Code: SFD289

## PRODUCT DESCRIPTION

The Kube Design Bench in All Steel is part of a collection of coordinated & design-led street furniture elements featuring a minimal and modern design suitable to a variety of urban environments.

Manufactured from 8 mm gauge steel sheet which is zinc primed and powder coated - Available in a range of colours.

Fixing by anchor rods [not included]

## **SPECIFICATIONS**

| Weight   | 76.00 kg        |
|----------|-----------------|
| Length   | 1800mm          |
| Depth    | 450mm           |
| Height   | 450mm           |
| Fixing   | Surface Mounted |
| Material | Steel           |
| Colour   | Zinc Primer     |
|          |                 |