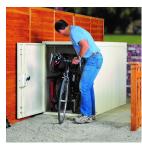

## PRODUCT DESCRIPTION

Our horizontal cycle storage unit is the perfect way of storing two bikes securely within one unit. Lock away your bikes with confidence, order secure cycle storage today! Choose from a range of colours to coordinate with your outdoor space and to suit your individual needs.

## Features

- 10 year warranty
- High-security pick and drill resistant lock, includes the industry standard L&F mechanism with safety release – 3 point locking
- Reinforced handle enclosure
- UK engineered, designed and manufactured
- from galvanised steel
- Weatherproofed, coated in a hard-wearing scratch/knock-resistant powder coating
- Maintenance friendly
- Concealed stainless steel, rust-resistant fixings
- Integral metal base for extra security and rigidity
- Ventilation system both front and back
- Single large door access
- Supplied with 5 x hooks
- Weight 115kg