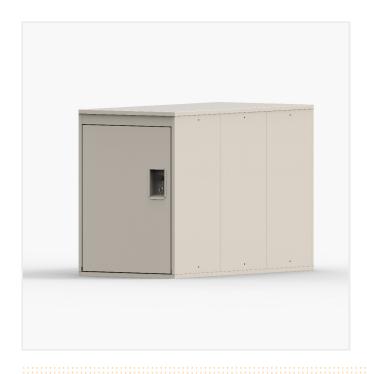

## **CYCLE LOCKER**

Product Code: SFD439

## PRODUCT DESCRIPTION

Our horizontal cycle storage unit is the perfect way of storing two bikes securely within one unit. Lock away your bikes with confidence, order secure cycle storage today! Choose from a range of colours to coordinate with your outdoor space and to suit your individual needs.

## Features

- 10 year warranty
- High-security pick and drill resistant lock, includes the industry standard L&F mechanism with safety release – 3 point locking
- Reinforced handle enclosure
- UK engineered, designed and manufactured
- from galvanised steel
- Weatherproofed, coated in a hard-wearing scratch/knock-resistant powder coating
- Maintenance friendly
- Concealed stainless steel, rust-resistant fixings
- Integral metal base for extra security and rigidity
- Ventilation system both front and back
- Single large door access
- Supplied with 5 x hooks
- Weight 115kg