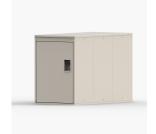

## **CYCLE LOCKER**

Product Code: SFD439

## PRODUCT DESCRIPTION

Our horizontal cycle storage unit is the perfect way of storing two bikes securely within one unit. Lock away your bikes with confidence, order secure cycle storage today! Choose from a range of colours to coordinate with your outdoor space and to suit your individual needs.

## Features

- 10 year warranty
- High-security pick and drill resistant lock, includes the industry standard L&F mechanism with safety release – 3 point locking
- Reinforced handle enclosure
- UK engineered, designed and manufactured
- from galvanised steel
- Weatherproofed, coated in a hard-wearing scratch/knock-resistant powder coating
- Maintenance friendly
- Concealed stainless steel, rust-resistant fixings
- Integral metal base for extra security and rigidity
- Ventilation system both front and back
- Single large door access
- Supplied with 5 x hooks
- Weight 115kg