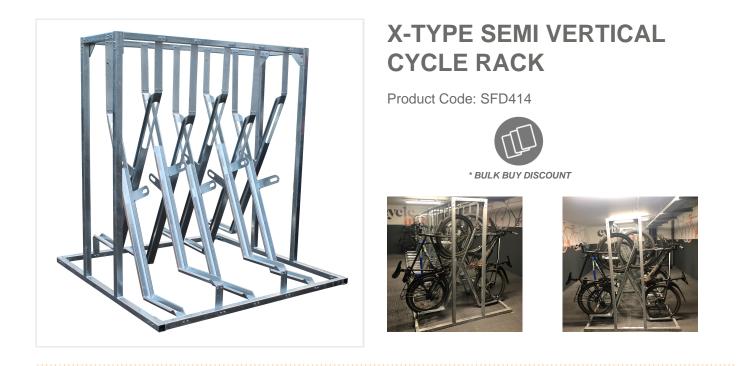

## **PRODUCT DESCRIPTION**

Revolutionary space saving method of holding a number of cycles in a secured way. The X-Type Semi Vertical Cycle Rack has a very small footprint but maximising the amount of cycles held. This high density steel work is manufactured so it's incredibly easy to hold and install your cycles in a safe method.

## SPECIFICATIONS

| Weight   | 12.00 kg    |
|----------|-------------|
| Length   | 150 & 305mm |
| Width    | 1740mm      |
| Height   | 1980mm      |
| Fixing   | Root Fixed  |
| Material | Steel       |
| Colour   | Galvanised  |