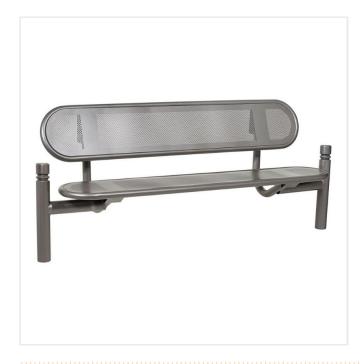

## **ESTORIL SEAT**

Product Code: SFD258

## PRODUCT DESCRIPTION

The Estoril Seat is a solid, elegant and contemporary design steel seat. This steel seat is in harmony with the Estoril Bench.

The pedestal legs are made from 114mm diameter steel tube. The seat and backrest are made from 2.5mm perforated sheet steel. To finish the steel is Zinc-plated and painted in our RAL colours.

No sharp edges or angles.

To be concreted directly into the ground.

## **SPECIFICATIONS**

| Weight   | 89.00 kg    |
|----------|-------------|
| Length   | 1800mm      |
| Depth    | 568mm       |
| Height   | 860mm       |
| Fixing   | Root Fixed  |
| Material | Steel       |
| Colour   | Zinc Primer |
|          |             |