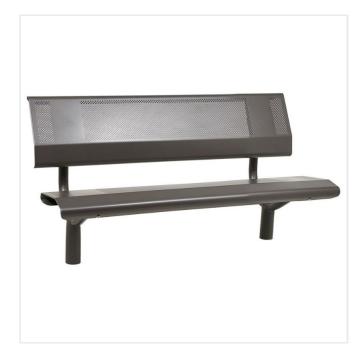

## **OSLO SEAT**

Product Code: SFD236

## PRODUCT DESCRIPTION

The Oslo Seat is a steel seat that fits into any environment, both town & country.

The pedestal legs are made from 76mm diameter steel tube. The seat and backrest are made from 2.5mm perforated sheet steel. To finish the steel is Zinc-plated and painted in our RAL colours.

- Available in 2 lengths: 1500 or 1800 mm
- No sharp edges or angles.
- To be concreted directly into the ground.
- Seat height 450mm.

## **SPECIFICATIONS**

| Weight   | 86.00 kg      |
|----------|---------------|
| Length   | 1500 / 1800mm |
| Width    | 650mm         |
| Height   | 860mm         |
| Diameter | 76mm          |
| Fixing   | Root Fixed    |
| Material | Steel         |
| Colour   | Black         |
|          |               |