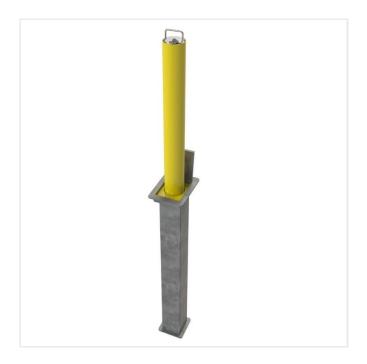

## 76MM DIAMETER STEEL TELESCOPIC BOLLARD

Product Code: SFD5191

The **76mm Diameter Steel Telescopic Bollard** has a steel section installed into the ground and a steel bollard that can be hidden to allow access. If you are looking for a selection of bollards or to create a collection of street furniture, let us know and we can help you put together a full solution.

## **SPECIFICATIONS**

| 26.00 kg   |
|------------|
| 580mm      |
| 76mm       |
| Telescopic |
| Steel      |
| Galvanised |
|            |