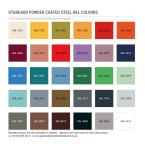

Our Steel Telescopic Bollards are galvanised as standard with the option for powder coating in any RAL colour. We hold in stock a range of Steel Telescopic Bollards to be able to have your order with you within 48 hours.