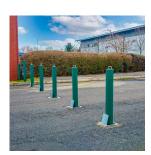

## PRODUCT DESCRIPTION

Here at Street Furniture Direct we have be providing projects up and down the country with our high-quality Telescopic Bollards. All of our Telescopic Bollards are lockable and can be keyed alike or different, so you have control over who has access. Telescopic Bollards are a great way of securing an entrance or protecting against Ram Raids in a cost effective package.

The **76mm Diameter Steel Telescopic Bollard** has a steel section installed into the ground and a steel bollard that can be hidden to allow access. If you are looking for a selection of bollards or to create a collection of street furniture, let us know and we can help you put together a full solution.