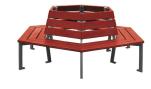

## SILAOS TREE BENCH

Product Code: SFD247

## PRODUCT DESCRIPTION

This elegant and discreet bench fits perfectly in its environment and offers comfortable seating around large or small trees in the style of the Silaos range.

PEFC Certified French Oak seat and back rest. Each slat is 115mm wide, 36mm deep. All wooden slats are pre-drilled for ease of assembly. Wood finish: water based colour stain preserver in light oak or mahogany. Wood uses tamper-proof bolts. Mounted on base plates. Anchor bolts supplied.

Steel frame is 30mm x 50mm box section galvanised, zinc primed steel.

Seat height 434mm

## SPECIFICATIONS

| Weight   | 85.00 kg         |
|----------|------------------|
| Length   | 1907mm           |
| Width    | 2200mm           |
| Height   | 857mm            |
| Diameter | Internal - 930mm |
| Fixing   | Surface Mounted  |
| Material | Steel, Timber    |
|          |                  |