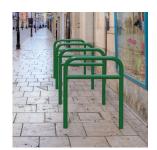

## PRODUCT DESCRIPTION

The Sheffield Cycle Stand Mid Rail opens up more options for securing your bike to it. The addition of the Mid Rail makes it possible to not only secure the bike by a wheel but also by the frame. This Sheffield Cycle Stand can also be used for other functions such as creating a barrier around a doorway.