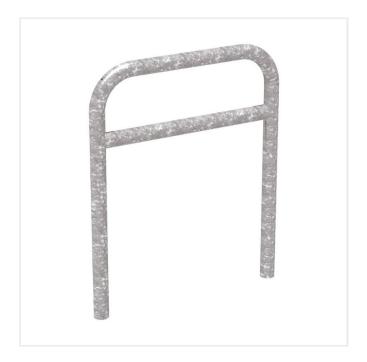

## SHEFFIELD HIGH MID-RAIL CYCLE STAND

Product Code: SFD438

## PRODUCT DESCRIPTION

The Sheffield Cycle Stand Mid Rail opens up more options for securing your bike to it. The addition of the Mid Rail makes it possible to not only secure the bike by a wheel but also by the frame. This Sheffield Cycle Stand can also be used for other functions such as creating a barrier around a doorway.

## **SPECIFICATIONS**

| Weight   | 8.00 kg    |
|----------|------------|
| Length   | 1030mm     |
| Width    | 700mm      |
| Diameter | 50mm       |
| Fixing   | Root Fixed |
| Material | Steel      |
| Colour   | Galvanised |
|          |            |