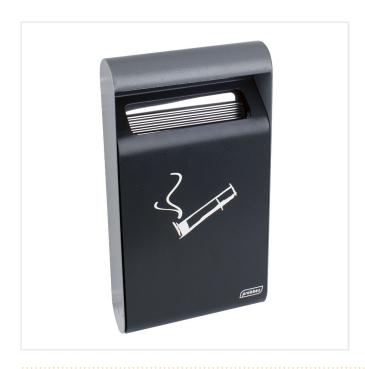

## LARGE RECTANGULAR WALL MOUNTED ASH BIN

Product Code: SFD310

## PRODUCT DESCRIPTION

The Large Rectangular Wall Mounted Steel Ashtray Cigarette Bin. Ideal for private staff smoking areas or sheltered outdoor smoking areas for pub/restaurant patrons.

- Robust Steel Construction
- Epoxy powder coated zintec for external use
- Stainless Steel snuff plate
- 3.0 litre capacity (will hold estimated 450+/butts)
- Fitted with key lock
- Quick and Easy to empty
- Cigarette decal
- Dark Grey finish

## **SPECIFICATIONS**

| Weight   | 8.00 kg          |
|----------|------------------|
| Width    | 191mm            |
| Depth    | 65mm             |
| Height   | 365mm            |
| Fixing   | Multiple Options |
| Material | Steel            |
| Colour   | Zinc Primer      |
|          |                  |