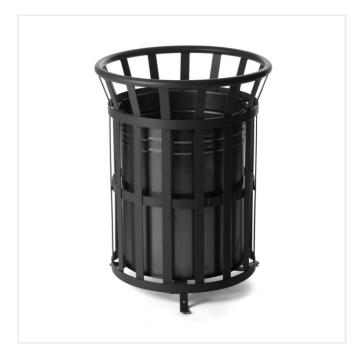

## OUTDOOR OPEN TOP STEEL WASTE BIN 69 LITRES

Product Code: SFD340

## PRODUCT DESCRIPTION

The Outdoor Open Top Steel Bin is perfect for outdoor areas such as parks, playgrounds, yards, schools and pretty much anywhere else. Weather resistant and with a 'throw in' opening it is ideally suited to high footfall areas.

- · Made from steel frame
- Powder coated Black or Grey
- Heavy duty construction
- Galvanised liner
- Durable
- 69 litre capacity
- Fire resistant
- Open top
- Ground mount possible (excluding materials)