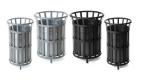

- · Made from steel frame
- Powder coated Black or Grey
- Heavy duty construction
- Galvanised liner
- Durable
- 69 litre capacity
- Fire resistant
- Open top
- Ground mount possible (excluding materials)

## **SPECIFICATIONS**

| Weight   | 98.00 kg        |
|----------|-----------------|
| Height   | 700mm           |
| Diameter | 590mm           |
| Fixing   | Surface Mounted |
| Material | Steel           |
| Colour   | Black           |
|          |                 |