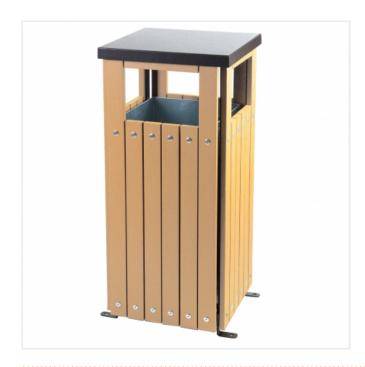

## HECTOR SQUARE WOOD EFFECT WASTE BIN

Product Code: SFD345

## PRODUCT DESCRIPTION

The Hector Square Bin brings fully accessible waste collection from all angles with four good sized openings. Created from a sustainable and weather resistant combination of powder coated steel with wood effect plastic strips.

- Galvanised liner
- 36 litres
- 4 openings (21x11cm)
- UV resistant
- Ground mount possible