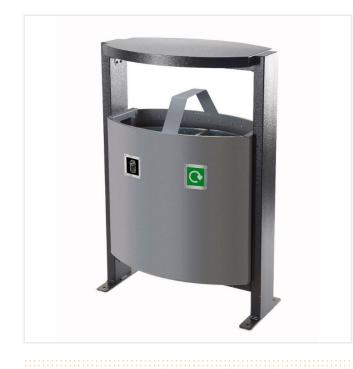

## **PRODUCT DESCRIPTION**

The Achilles Bin provides two seperate waste collection points for mixed waste and recycling, which in an ever demanding world on recycling targets is becoming the standard in most environments. With a modern and dynamic silver finish the Achilles 2 compartment bin provides excellent waste collection facilities without compromising on design.

- Hooded lid
- Two separate compartments
- Steel frame with silver epoxy powder coated finish
- Supplied with Recycling graphics "Mixed Recycling" and "General Waste"
- Lockable
- 2 x 39 litre plastic liners
- Ground fixing bolts available