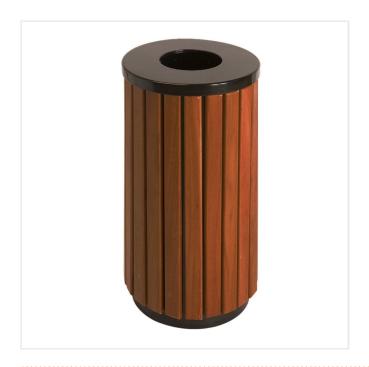

## OPEN TOP WOOD EFFECT WASTE BIN

Product Code: SFD343

## PRODUCT DESCRIPTION

The Open Top Wood Effect Bin is the simplest of designs and slim enough to fit into the tightest of areas providing out of the way and unobtrusive waste collection. Made from powder coated steel with plastic wood effect strips. It is long lasting and robust to the diverse UK weather.

- 40 litre capacity
- Top aperture
- UV resistant
- Galvanised liner
- Ground mount possible