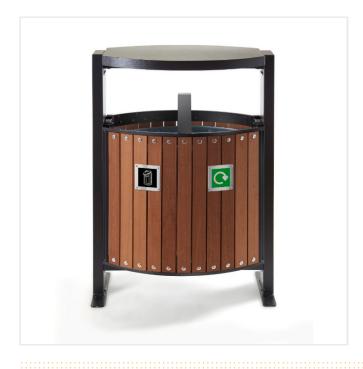

## AJAX 2 COMPARTMENT OUTDOOR BIN

Product Code: SFD353

## PRODUCT DESCRIPTION

The Ajax bin brings contemporary design to a functional refuse system allowing recycling and general waste to be collected separately in an ever demanding world of recycling targets.

- Hooded lid
- 2 seperate compartments
- steel frame with plastic wood effect slats
- Supplied with recycling plaques "Mixed Recycling" and "General Waste"
- Lockable
- 2 x 39 litre galvanised liners
- Ground Fixing Bolts available