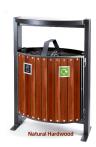

## AJAX 2 COMPARTMENT OUTDOOR BIN

Product Code: SFD353

## PRODUCT DESCRIPTION

The Ajax bin brings contemporary design to a functional refuse system allowing recycling and general waste to be collected separately in an ever demanding world of recycling targets.

- Hooded lid
- 2 seperate compartments
- steel frame with plastic wood effect slats
- Supplied with recycling plaques "Mixed Recycling" and "General Waste"
- Lockable
- 2 x 39 litre galvanised liners
- Ground Fixing Bolts available