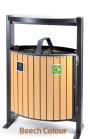

## AJAX 2 COMPARTMENT OUTDOOR BIN

Product Code: SFD353

## PRODUCT DESCRIPTION

The Ajax bin brings contemporary design to a functional refuse system allowing recycling and general waste to be collected separately in an ever demanding world of recycling targets.

- Hooded lid
- 2 seperate compartments
- steel frame with plastic wood effect slats
- Supplied with recycling plaques "Mixed Recycling" and "General Waste"
- Lockable
- 2 x 39 litre galvanised liners
- Ground Fixing Bolts available