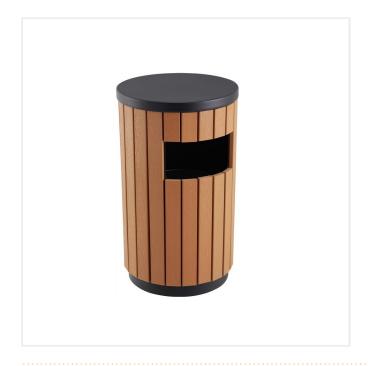

## HELENUS ROUND WOOD EFFECT WASTE BIN

Product Code: SFD344

## PRODUCT DESCRIPTION

An elegant and simple system of rubbish collection. The Helenus offers an easy on the eye design that isn't out of place in modern or traditional settings with a simple bag removal system. Made from powder coated steel with plastic wood effect strips.

- 33 litre capacity
- 1 throw in opening (21 x 11cm)
- UV resistant
- Galvanised liner
- Ground mount possible (excluding materials)

## **SPECIFICATIONS**

| Weight   | 20.00 kg        |
|----------|-----------------|
| Height   | 755mm           |
| Diameter | 400mm           |
| Fixing   | Surface Mounted |
| Material | Plastic, Steel  |
| Colour   | Galvanised      |
|          |                 |