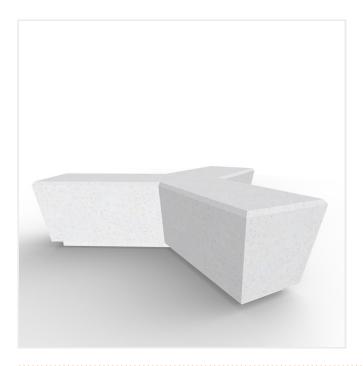

## TRI CONCRETE BENCH

Product Code: SFD235

## PRODUCT DESCRIPTION

The Tri Bench is a solid three point bench that provides versatile seating in confined spaces, as well as providing excellent visual impact.

Bringing style and versatility to any environment, it offers a long lasting function with different finishes available depending on the environment and requirement.

## **SPECIFICATIONS**

| Weight   | 870.00 kg  |
|----------|------------|
| Length   | 1780mm     |
| Width    | 1541mm     |
| Height   | 450mm      |
| Fixing   | Root Fixed |
| Material | Concrete   |
| Colour   | Galvanised |
|          |            |