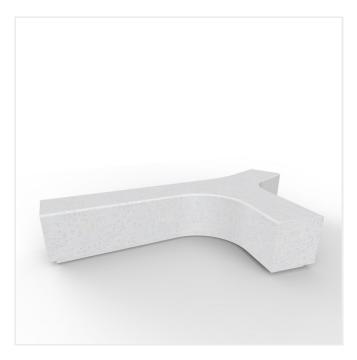

## **DNA CONCRETE BENCH**

Product Code: SFD221

## PRODUCT DESCRIPTION

The DNA bench is a different and stylish 3-point bench that has the ability to fit into varying difficult spaces whilst maximising seating space.

Bringing style and versatility to any environment, it offers a long lasting function with different finishes available depending on the environment and requirement.