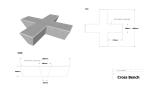

## **CROSS CONCRETE BENCH**

Product Code: SFD237

## PRODUCT DESCRIPTION

The Cross bench is a uniquely designed bench that has the ability to fit into varying difficult spaces whilst maximising seating space.

Bringing style and versatility to any environment, it offers a long lasting function with different finishes available depending on the environment and requirement.

## SPECIFICATIONS

| Weight   | 1,300.00 kg |
|----------|-------------|
| Length   | 1980mm      |
| Width    | 1980mm      |
| Height   | 450mm       |
| Fixing   | Root Fixed  |
| Material | Concrete    |
| Colour   | Galvanised  |