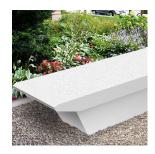

## **PRODUCT DESCRIPTION**

The Brunswick Concrete Bench is a unique bench that has the elegance to suit many different environments and design areas.

1NETHE

Bringing style and sustainability to any environment

The Brunswick is manufactured from standard grey pre-cast concrete. Supplied with an acid etch finish as standard.