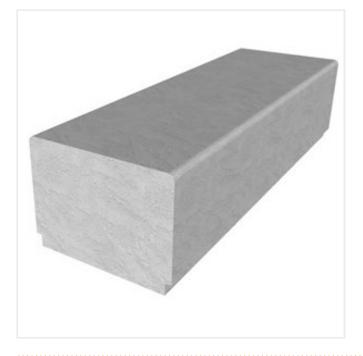

## BAMBURGH CONCRETE BENCH

Product Code: SFD224

## **PRODUCT DESCRIPTION**

The Bamburgh concrete bench is available in different sizes.

Bringing style and sustainability to any environment.

The Bamburgh bench is manufactured from standard grey pre-cast concrete. Supplied with an acid etch finish as standard.

## **SPECIFICATIONS**

| Weight   | 778.00 kg  |
|----------|------------|
| Length   | 1200mm     |
| Depth    | 600mm      |
| Height   | 450mm      |
| Fixing   | Root Fixed |
| Material | Concrete   |
| Colour   | Galvanised |