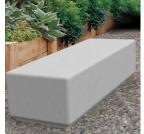

## BAMBURGH CONCRETE BENCH

Product Code: SFD224

## **PRODUCT DESCRIPTION**

The Bamburgh concrete bench is available in different sizes.

Bringing style and sustainability to any environment.

The Bamburgh bench is manufactured from standard grey pre-cast concrete. Supplied with an acid etch finish as standard.